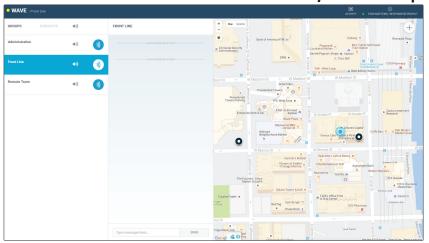

### Track The Location Of Teamates And Call Directly From The Map

#### **MAPPING**

Google Maps integration provides the exact location of talkgroup members for better team awareness. Call or message members directly from the map for fast private communications.