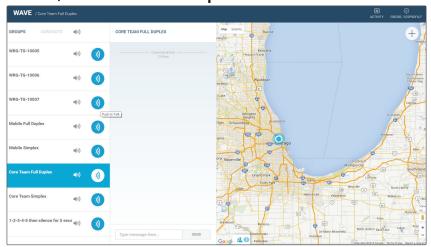

# **Monitor, Text And Talk On Group And Private Channels**

#### **GROUP AND PRIVATE CALLS**

Monitor a number of talkgroups and talk on any as needed. Use private calls for direct communications with members of your organization. Crisp, clear audio ensures your most important communications are heard.

#### **MAPPING**

Google Maps integration provides the exact location of talkgroup members for better team awareness. Call or message members directly from the map for fast private communications.