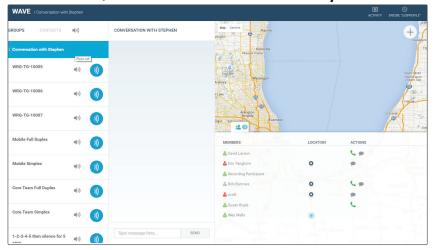

# **View Contacts, User Presence And Recent Activity**

### Track The Location Of Teamates And Call Directly From The Map

#### **MAPPING**

Google Maps integration provides the exact location of talkgroup members for better team awareness. Call or message members directly from the map for fast private communications.

#### **PRESENCE**

See other user's availability with simple colorcoded presence information.